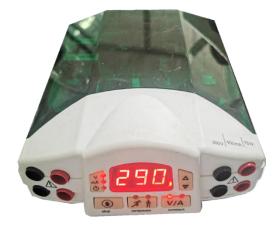

# **Basic electrophoresis power supply**

**Product Number: MP300** 

## **Description**

The MP300 series electrophoresis instrument power supply is an instrument used in the application of electrophoresis technology. This power supply has a wide range of applications and can meet all electrophoresis experimental needs such as small vertical electrophoresis, high-throughput electrophoresis, and transfer printing.

### **Features**

- 1. Output type: constant voltage, constant current, constant power, can be timed for 1-999 minutes.
- 2. The power supply is compact, can be stacked, and easy to program.
- 3. Equipped with timed control, constant voltage or constant current output function.
- 4. Pause and resume functions.
- 5. Equipped with automatic memory function, it displays the last electrophoresis setting parameters after booting up.

#### **Technical Parameter**

| Output range               | Voltage 10-300V accuracy $\pm$ 1V, current 4-400mA accuracy $\pm$ 1mA, maximum power 100W  |
|----------------------------|--------------------------------------------------------------------------------------------|
| Output jack                | 4 sets of outputs (can be connected to four electrophoresis tanks simultaneously)          |
| Monitor                    | 3-digit diode (LED display)                                                                |
| Timed time                 | 1-999min, fully adjustable                                                                 |
| Operation condition        | 0-40°C, humidity 0-95%, no condensation water                                              |
| Chassis                    | Stackable anti slip chassis                                                                |
| Safety performance         | Through no-load detection, sudden load detection, overload/short circuit protection, input |
|                            | line protection, power-off protection and other tests                                      |
| Input power supply         | AC220V, 50/60HZ                                                                            |
| Appearance dimensions (mm) | 240mm×190mm×50mm                                                                           |
| Instrument weight (kg)     | 1.1kg                                                                                      |