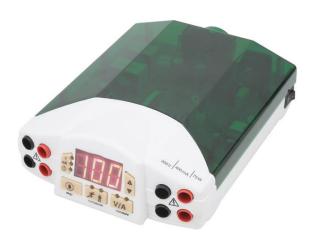

# **Basic electrophoresis power supply**

**Product Number: MP300** 

## **Description**

The MP300 series electrophoresis instrument power supply is an instrument used in the application of electrophoresis technology. This power supply has a wide range of applications and can meet all electrophoresis experimental needs such as small vertical electrophoresis, high-throughput electrophoresis, and transfer printing.

### **Features**

- 1. Output type: constant voltage, constant current, constant power, can be timed for 1-999 minutes.
- 2. The power supply is compact, can be stacked, and easy to program.
- 3. Equipped with timed control, constant voltage or constant current output function.
- 4. Pause and resume functions.
- 5. Equipped with automatic memory function, it displays the last electrophoresis setting parameters after booting up.

#### **Technical Parameter**

| Output range               | Voltage 10-300V accuracy $\pm$ 1V, current 4-400mA accuracy $\pm$ 1mA, maximum power 100W  |
|----------------------------|--------------------------------------------------------------------------------------------|
| Output jack                | 4 sets of outputs (can be connected to four electrophoresis tanks simultaneously)          |
| Monitor                    | 3-digit diode (LED display)                                                                |
| Timed time                 | 1-999min, fully adjustable                                                                 |
| Operation condition        | 0-40°C, humidity 0-95%, no condensation water                                              |
| Chassis                    | Stackable anti slip chassis                                                                |
| Safety performance         | Through no-load detection, sudden load detection, overload/short circuit protection, input |
|                            | line protection, power-off protection and other tests                                      |
| Input power supply         | AC220V, 50/60HZ                                                                            |
| Appearance dimensions (mm) | 240mm×190mm×50mm                                                                           |
| Instrument weight (kg)     | 1.1kg                                                                                      |